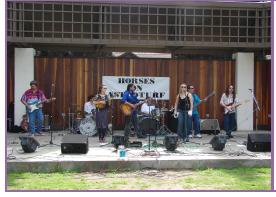

SHUTTLE TICKETS INCLUDE VINE ENTRY - WALK-IN TICKETS ALSO AVAILABLE (626) 355-5111 FOR MORE INFO

NEARLY TWO DOZEN MUSICAL ACTS AT FIVE OUTDOOR VENUES

JAZZ, BLUES, BLUEGRASS, ROCK, CLASSICAL FEATURED ACTS INCLUDE:

LIGHTNIN' WILLIE, FUZZY LOGIC BOPTET, ALUMINUM MARSHMALLOW, RON LONGO, ELECTRIC HORSES ON ASTROTURF

BANDS SUBJECT TO CHANGE WITHOUT NOTICE

VINE GROUNDS ARE ON PRIVATE PROPERTY; ACCESS INCOMPATIBLE FOR PEOPLE WITH LIMITED MOBILITY; CALL 626-355-5III FOR MORE INFORMATION. WHEELCHAIRS, STROLLERS NOT ALLOWED AT VINE.