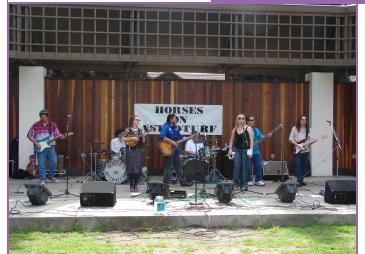

ORDER TICKETS NOW!! SIERRAMADRECHAMBER.COM

FIVE OUTDOOR VENUES

Jazz, Blues, Bluegrass, Rock, Classical

FEATURED ACTS INCLUDE:

LIGHTNIN' WILLIE, RON LONGO, FUZZY LOGIC BOPTET, ALUMINUM MARSHMALLOW, ELECTRIC HORSES ON ASTROTURF