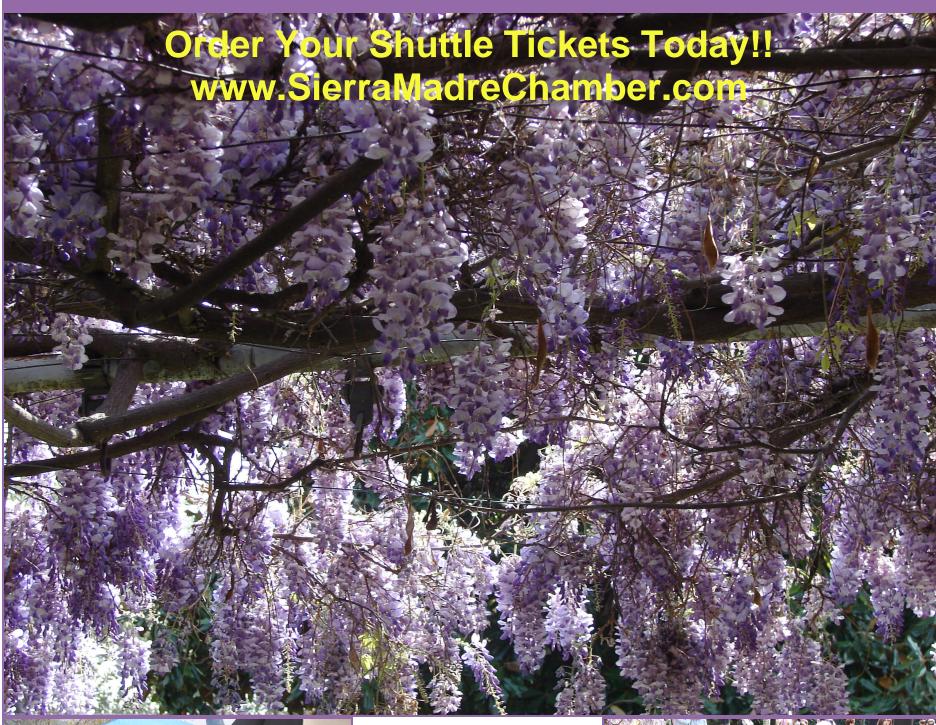

## Sierra Madre Wistaria Festival, 2008

SUNDAY, MARCH 30, 2008

VINE VIEWING

9AM - 4PM

DOWNTOWN FESTIVAL

9AM - 5PM

Presented by Sierra Madre Chamber of Commerce

SHUTTLE TICKETS AVAILABLE ONLINE NOW AT

SIERRAMADRECHAMBER.COM

SHUTTLE TICKETS
INCLUDE
VINE ENTRY

WALK-IN TICKETS ALSO AVAILABLE

(626) 355-5III For More Info

More Than 150 Artisans and Food Vendors

OUTDOOR DINING AT LOCAL RESTAURANTS

LOCAL MERCHANTS
WILL BE OPEN