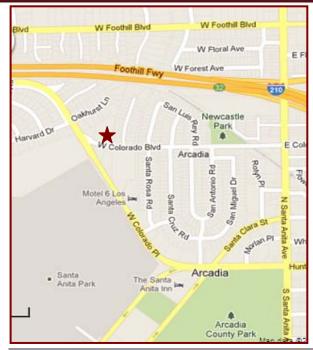

## 250 W. COLORADO BLVD. • ARCADIA • CALIFORNIA

**AVAILABLE SPACE**: Suite 100

Approximately 3,603 Sq. Ft.

**DATE AVAILABLE:** Within 60 days.

**LEASE RATE**: \$1.95 per rentable sq. ft., FSG.

YEAR BUILT: 1984

\* Across from Santa Anita

Racetrack.

\* Easy access to 210 & 605

freeways.

For Further Information, Contact:

Carole Walker

cwalker@redstonecre.com

<u>Dan Alle</u> dalle@redstonecre.com License No. 01017941