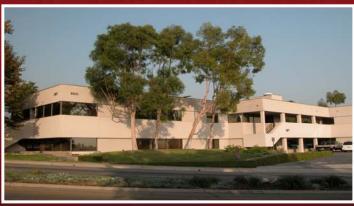

## PREMIER TWO-STORY OFFICE BUILDING FOR LEASE

## 250 W. COLORADO BLVD. • ARCADIA • CALIFORNIA

**AVAILABLE SPACE**: Suite 100

Approximately 3,603 Sq. Ft.

**DATE AVAILABLE:** Within 60 days.

**LEASE RATE**: \$1.95 per rentable sq. ft., FSG.

YEAR BUILT: 1984

**BUILDING SIZE:** 14,539 rentable sq. ft.

**PARKING:** Client surface parking free.

Employee covered parking spaces at \$27.00 per month.

**AMENITIES:** \* Kitchenette

\* Park-like setting with beautiful northern and southern views.

\* Across from Santa Anita

Racetrack.

\* Easy access to 210 & 605

freeways.

For Further Information, Contact:

Carole Walker

cwalker@redstonecre.com

<u>Dan Alle</u> dalle@redstonecre.com License No. 01017941