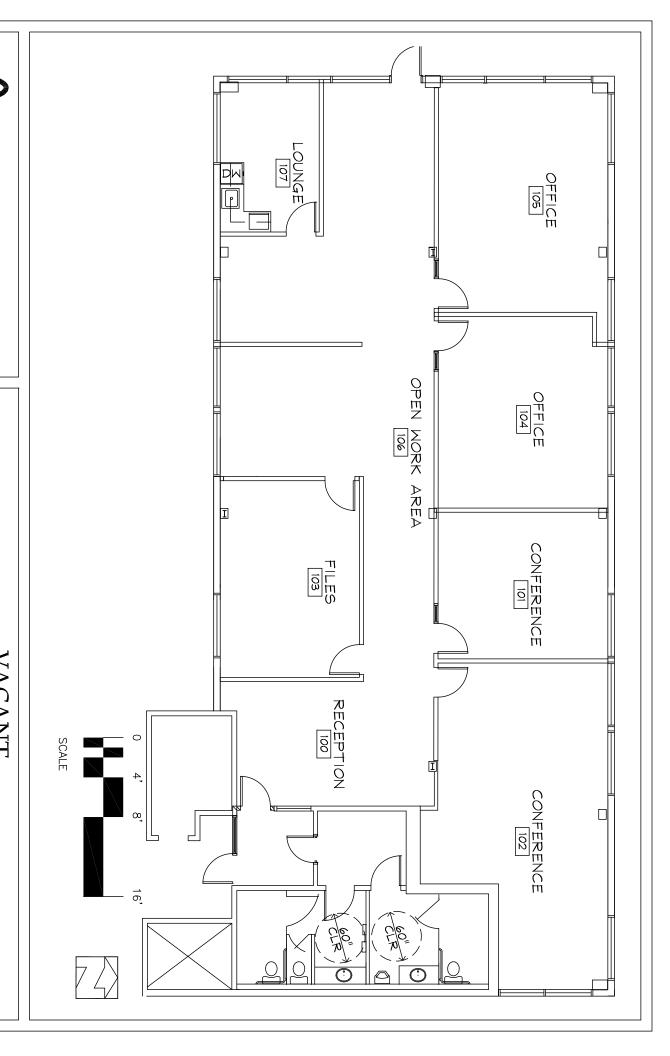

## 250 W. COLORADO BLVD. • ARCADIA • CALIFORNIA

**AVAILABLE SPACE**: Suite 100

Approximately 3,603 Sq. Ft.

**DATE AVAILABLE:** Within 60 days.

**LEASE RATE**: \$1.95 per rentable sq. ft., FSG.

YEAR BUILT: 1984

(626) 795-2255

Creative Energy
architecture and interiors
241 East Colorado Boulevard, Suite 203
Pasadena, California 91101 phone 626.304.0505 fax 626.304.0715

VACANT 250 W. COLORADO ARCADIA, CA 6.20.13