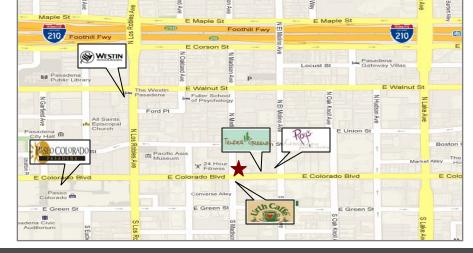

#### **AMENITIES:**

- \* Pasadena's busy Playhouse District
- \* Convenient parking for tenants and guests
- \* High quality tenant improvements
- \* High speed fiber optics internet available
- \* Retail Services
  - Bank of the West with ATM
- \* Tender Greens, Blaze Pizza, Urth Café, Roy's Hawaiian Fusion nearby
- \* Professional, stable ownership and on-site management team
- \* Walking distance or take the Arts Bus to Old Town Pasadena, Plaza Paseo retail/restaurants
- \* Close proximity to the 134 & 210 freeways
- \* Westin Hotel is within close proximity to the building