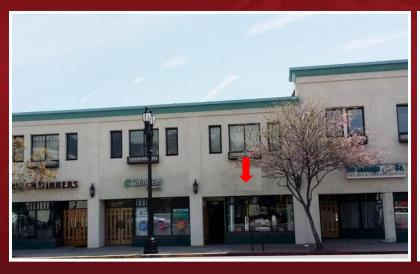

## 1260 E. Colorado Blvd., Pasadena, California

1,387 SF.

Space:

Occupancy: Immediately

**Layout:** Open retail showroom with one office and

two restrooms (one with a shower).

Store-front consisting of approximately

available as well.

**Amenities:** \* High ceilings and exposed ducting

\* Excellent signage

\* Prominent retail unit facing

Colorado Blvd.

\* Easy access to 210 freeway.

\* Close to Pasadena City College and California Institute of Technology.

## 1260 E. COLORADO BLVD.