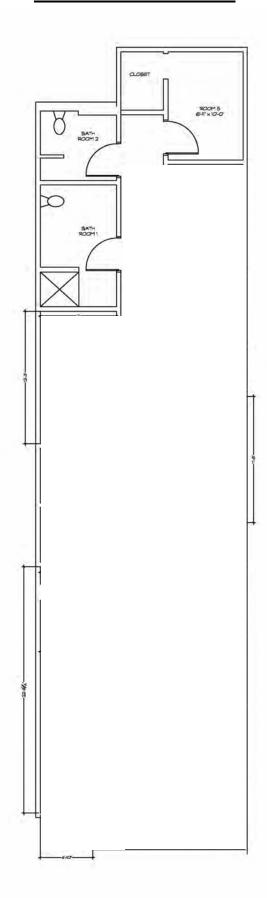

## 1260 E. Colorado Blvd., Pasadena, California

1,387 SF.

Space:

Occupancy: Immediately

**Layout:** Open retail showroom with one office and

two restrooms (one with a shower).

Store-front consisting of approximately