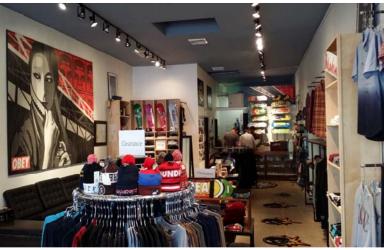

## 1260 E. Colorado Blvd., Pasadena, California

1,387 SF.

Space:

Occupancy: Immediately

**Layout:** Open retail showroom with one office and

two restrooms (one with a shower).

Store-front consisting of approximately

available as well.

**Amenities:** \* High ceilings and exposed ducting

\* Excellent signage

\* Prominent retail unit facing

Colorado Blvd.

\* Easy access to 210 freeway.

\* Close to Pasadena City College and California Institute of Technology.