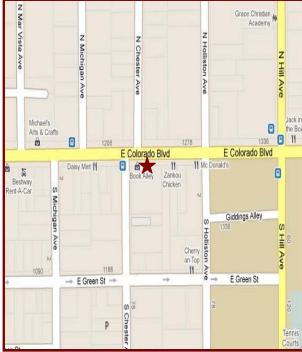

## 1260 E. Colorado Blvd., Pasadena, California

1,387 SF.

Space:

Occupancy: Immediately

**Layout:** Open retail showroom with one office and

two restrooms (one with a shower).

Store-front consisting of approximately

available as well.

**Amenities:** \* High ceilings and exposed ducting

\* Excellent signage

\* Prominent retail unit facing

Colorado Blvd.

\* Easy access to 210 freeway.

\* Close to Pasadena City College and California Institute of Technology.