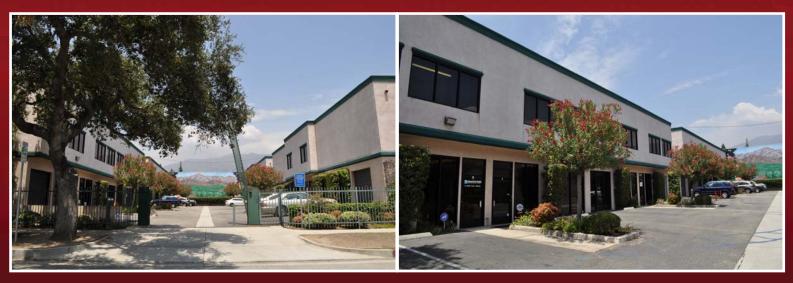

## 1785 LOCUST STREET, PASADENA, CA

| Ξ                                                                                                           | AVAILABLE<br>Space: | Suite 8 - 1,200 sq. ft.                                                                                                                                                                                                           |
|-------------------------------------------------------------------------------------------------------------|---------------------|-----------------------------------------------------------------------------------------------------------------------------------------------------------------------------------------------------------------------------------|
| S                                                                                                           | LEASE RATE:         | \$1.40 per sq. ft./month, Industrial Gross.<br>Tenant pays own utilities, and interior<br>janitorial and CAM charges of \$0.14 per sq. ft.                                                                                        |
|                                                                                                             | AVAILABLE:          | February 1, 2015.                                                                                                                                                                                                                 |
|                                                                                                             | YEAR BUILT:         | 1998.                                                                                                                                                                                                                             |
|                                                                                                             | TOTAL BLDG:         | 11,133 sq. ft.                                                                                                                                                                                                                    |
|                                                                                                             | PARKING:            | 3 parking spaces per unit free of charge.                                                                                                                                                                                         |
| FOR                                                                                                         | AMENITIES:          | <ul> <li>* 18' clearance</li> <li>* Fully air conditioned</li> <li>* 100 amps 3 phase</li> <li>* Gated lot</li> <li>* Kitchenette</li> <li>* 10' X 10' Loading door</li> <li>* Close to 210 frwy and Gold Line station</li> </ul> |
| All information contained herein is from sources deemed reliable but has not been verified and is submitted |                     |                                                                                                                                                                                                                                   |