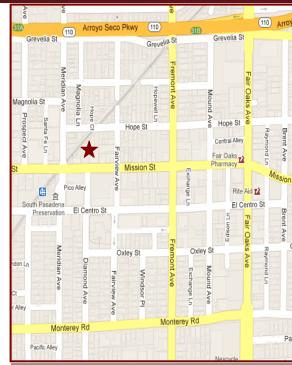

## 1020 MISSION STREET, SUITE F SOUTH PASADENA, CA

AVAILABLE SPACE:

Suite F

Approximately 1,167 sq. ft.

LEASE RATE:

\$2.25 per sq. ft., modified gross. Tenant pays utilities and janitorial. Landlord pays taxes and insurance in base year.

SUB

- \* 2nd story office with elevator access.
- \* High Ceilings, skylights, patio area.
- \* One block from Goldline Station.
- \* Close to Crossings Restaurant, Bistro de La Gare, Buster's, Heirloom Bakery, Mike and Anne's Restaurant, Antique shops, and apparel stores.