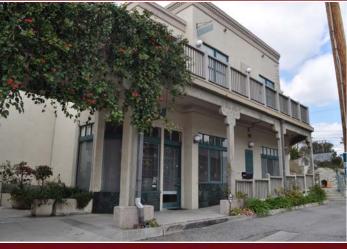

## 1020 MISSION STREET, SUITE F SOUTH PASADENA, CA

AVAILABLE SPACE:

Suite F

Approximately 1,167 sq. ft.

LEASE RATE:

\$2.25 per sq. ft., modified gross. Tenant pays utilities and janitorial. Landlord pays taxes and insurance in base year.

SUB

- \* 2nd story office with elevator access.
- \* High Ceilings, skylights, patio area.
- \* One block from Goldline Station.
- \* Close to Crossings Restaurant, Bistro de La Gare, Buster's, Heirloom Bakery, Mike and Anne's Restaurant, Antique shops, and apparel stores.