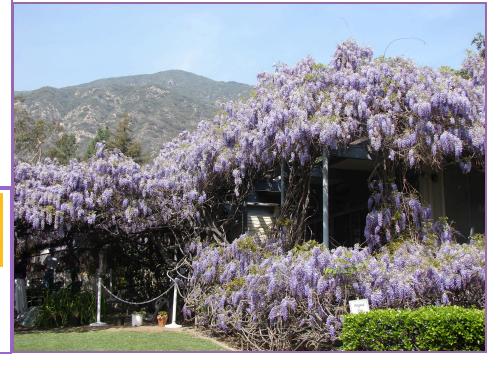

# Sierra Madre Wistaria Festival, 2008

SUNDAY, MARCH 30, 2008
VINE VIEWING 9AM-4PM
DOWNTOWN FESTIVAL 9AM-5PM

PRESENTED BY SIERRA MADRE CHAMBER OF COMMERCE

WILL CALL SHUTTLE TICKETS
AVAILABLE ONLINE
SIERRAMADRECHAMBER.COM